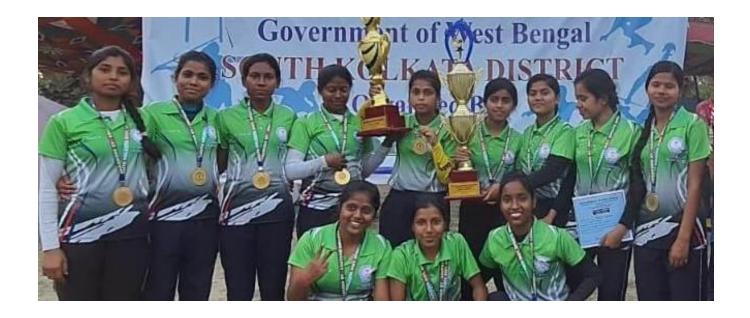

## **CONGRATULATIONS STUDENTS**

for summiting the top again in the South Kolkata District KhoKho Championship 2022

Champion College: SIPEW, Hastings House

**Srima Rana - Awarded Best Player** 

Team SIPEW with Champion Trophy and Best Player Trophy Teachers present with the team: Dr. Rajarshi Kar & Dr. Pallob Kumar Mondal

## **Members of the Champion Team**

| Student                         | Class/Course                      | Medal |
|---------------------------------|-----------------------------------|-------|
| Malati Roy (C)                  | BPEd Sem-1                        | Gold  |
| Shrima Rana (VC)                | BPEd Sem-1                        | Gold  |
| Swapna Sarkar                   | BPEd Sem-1                        | Gold  |
| Susmita Murmu                   | BPEd Sem-1                        | Gold  |
| Samapti Pradhan                 | BPEd Sem-1                        | Gold  |
| Sushmita Pal                    | BPEd Sem-1                        | Gold  |
| Anita Murmu                     | BPEd Sem-1                        | Gold  |
| Hadisa Khatun                   | BPEd Sem-1                        | Gold  |
| Nabanita Ghosh                  | BPEd Sem-3                        | Gold  |
| Priya Sarkar                    | BPEd Sem-3                        | Gold  |
| • Puja Sen                      | MPEd Sem-1                        | Gold  |
| Sujata Panja                    | MPEd Sem-1                        | Gold  |
| Teacher (Coach)                 | Dr. Karuna Sana, Asst. Professor  |       |
| Teacher in Charge (Exatramural) | Dr. Rajarshi Kar, Asst. Professor |       |