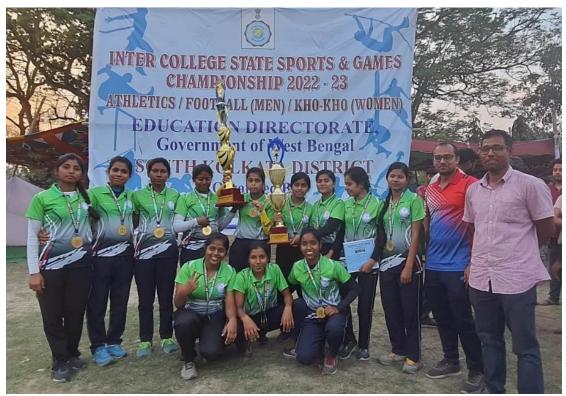

## **CONGRATULATIONS STUDENTS**

for summiting the top again in the South Kolkata District KhoKho Championship 2022

Champion College: SIPEW, Hastings House

**Srima Rana - Awarded Best Player** 

Team SIPEW with Champion Trophy and Best Player Trophy Teachers present with the team: Dr. Rajarshi Kar & Dr. Pallob Kumar Mondal

## **Members of the Champion Team**

| Student                         | Class/Course                      | Medal |
|---------------------------------|-----------------------------------|-------|
| Malati Roy (C)                  | BPEd Sem-1                        | Gold  |
| Shrima Rana (VC)                | BPEd Sem-1                        | Gold  |
| Swapna Sarkar                   | BPEd Sem-1                        | Gold  |
| Susmita Murmu                   | BPEd Sem-1                        | Gold  |
| Samapti Pradhan                 | BPEd Sem-1                        | Gold  |
| Sushmita Pal                    | BPEd Sem-1                        | Gold  |
| Anita Murmu                     | BPEd Sem-1                        | Gold  |
| Hadisa Khatun                   | BPEd Sem-1                        | Gold  |
| Nabanita Ghosh                  | BPEd Sem-3                        | Gold  |
| Priya Sarkar                    | BPEd Sem-3                        | Gold  |
| • Puja Sen                      | MPEd Sem-1                        | Gold  |
| Sujata Panja                    | MPEd Sem-1                        | Gold  |
| Teacher (Coach)                 | Dr. Karuna Sana, Asst. Professor  |       |
| Teacher in Charge (Exatramural) | Dr. Rajarshi Kar, Asst. Professor |       |